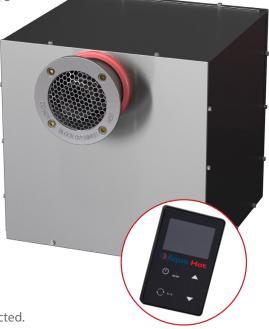

## INSTANT, UNLIMITED HOT WATER ON DEMAND... ...uncompromised comfort!

The **Aqua-Hot Edge Tankless On Demand Water Heater** provides an instant, endless supply of hot water at a controlled temperature as set by the RV owner.

The On-Demand feature saves energy by only engaging the burners when water is needed...be it for a hot shower, clean dishes or for hosing off after a day at the beach.

Sized to fit into existing standard 6-gallon water heater side-wall cutouts, the unit comes ready for set-up with an included wall mount digital control center. Available in Doored or Door-Less models.

Digital wall controller included

Airxcel Brand Portfolio

**0**••0• ON DEMAND RECIRCULATING UNIT

Available with Black or White door.