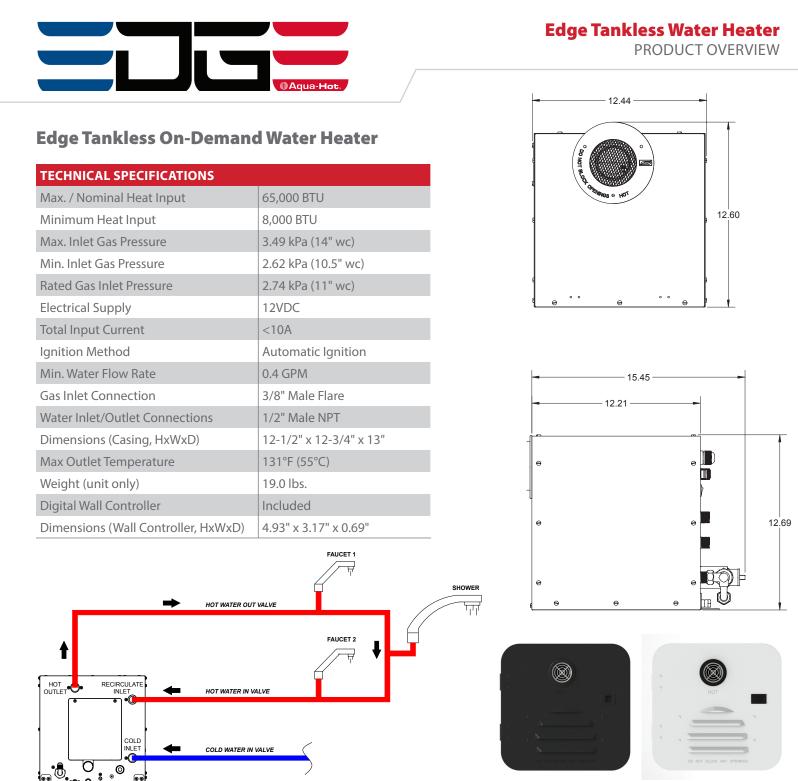

Equipped with a recirculating loop, the hot water stays at the ready, and creates a nearly "instant hot" environment. No more wasting on-board water waiting for spigot water to come up to temperature.

The On-Demand feature saves energy by only engaging the burners when water is needed...be it for a hot shower, clean dishes or for hosing off after a day at the beach.

Sized to fit into existing standard 6-gallon water heater side-wall cutouts, the unit comes ready for set-up with an included wall mount digital control center. Available in Doored or Door-Less models.

## **Designed With a Wide Array of Safety & Protection Features**

- Ideal for any RV seeking to set itself apart with unlimited hot water. The high BTU output ensures water at a consistent output temperature, even in areas with low temperature water inlet sources.
- "Instant Hot" recirculating loop, keeps hot water at the ready, no more wasting on-board water waiting for spigot water to come up to temperature.
- The Water Heater Installs Inside the Coach, with only the vent cap showing through the exterior side-wall for a finished look. Available in Doored or Door-Less models.
- **Flame Out Protection** is a safety feature that will cut gas supply immediately due to low propane pressure or burner malfunction.
- Scald Protection is managed through an internal high temperature kill switch to protect against a thermostat malfunction. A child lock prevents outlet temperatures in excess of 113° F.
- Automatic Fan Monitoring cuts gas supply should the air flow or combustion air supply be interrupted.
- Active Freeze Protection from unexpected low temperatures when power and propane are available.
- Pressure Release Safety Valve
- **Voltage Protection** shuts down the unit if low/high or overcurrent voltage is detected.
- **Worry-Free** two-year limited warranty.

Digital wall controller included

Airxcel Brand Portfolio

**0**••0• ON DEMAND RECIRCULATING UNIT

Available with Black or White door.